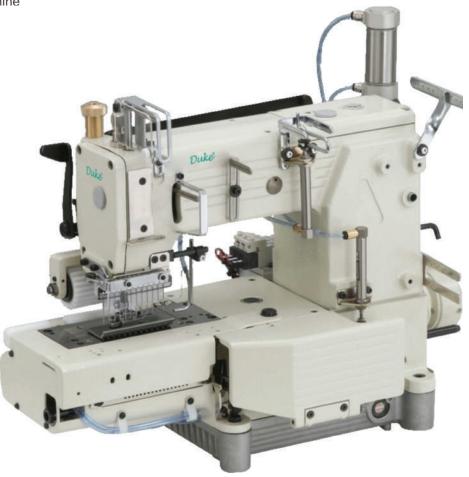

## DY-4412P-D

Direct drive 12 needle cylinder bed double chain stitch machine

## **Product features**

Thread trimmer of DY increases productivity more gently than any other model because of longer hand ling time. It also help to save excess thread and electricity consumption.

| Model Name | Needle | No. of<br>threads | Needle<br>gauge | Needle<br>bar stroke | Stitch<br>length | Diff.Feed<br>ratio | Maximum<br>Speed | Side Tape<br>Attaching   |
|------------|--------|-------------------|-----------------|----------------------|------------------|--------------------|------------------|--------------------------|
|            |        |                   |                 | mm                   |                  |                    | S.p.m            | $\boldsymbol{\vartheta}$ |
| DY4412P-D  | 12     | 24                | 1/4             | 34.5                 | 7~17             | N/A                | 4500             | N/A                      |