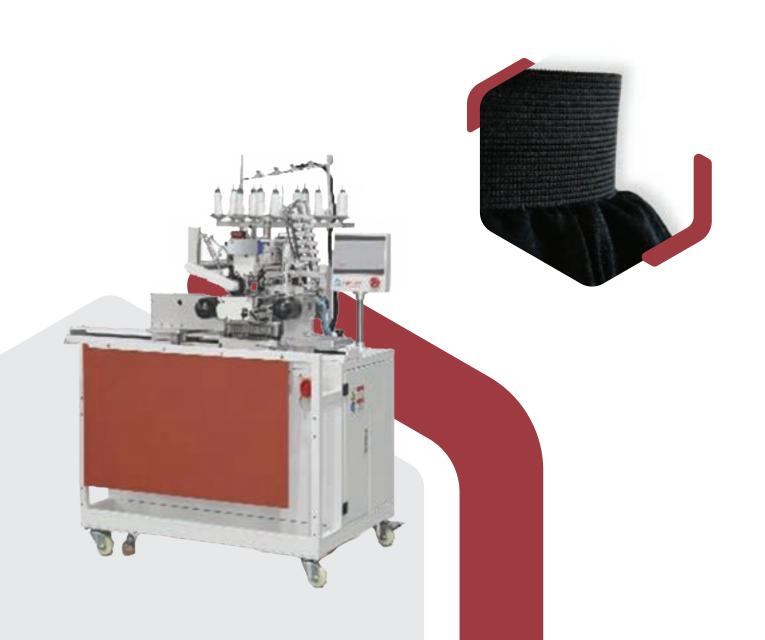

# Automatic Multi-Needle Waistband Attaching Machine

#### **Specifications**

Production Capacity 150-180pcs p/hr.

6 kg Air Pressure

Voltage 220v

37-73cm, 1-7cm Stretchable Diameter Range Available 37-73cm, Waistband Width 1-7cm

#### **Features:**

Automatic waitband multineedle effects, Selected needle gauge.

With elextric and pneumatic operation processing system.

Edge guiding devices secure perfect alignment.

Auto start-stop with perfectly aligned overlapping stitches.

### **Application**

Multi-needle elastic waitband for knitted/woven pants short, skirt, etc.